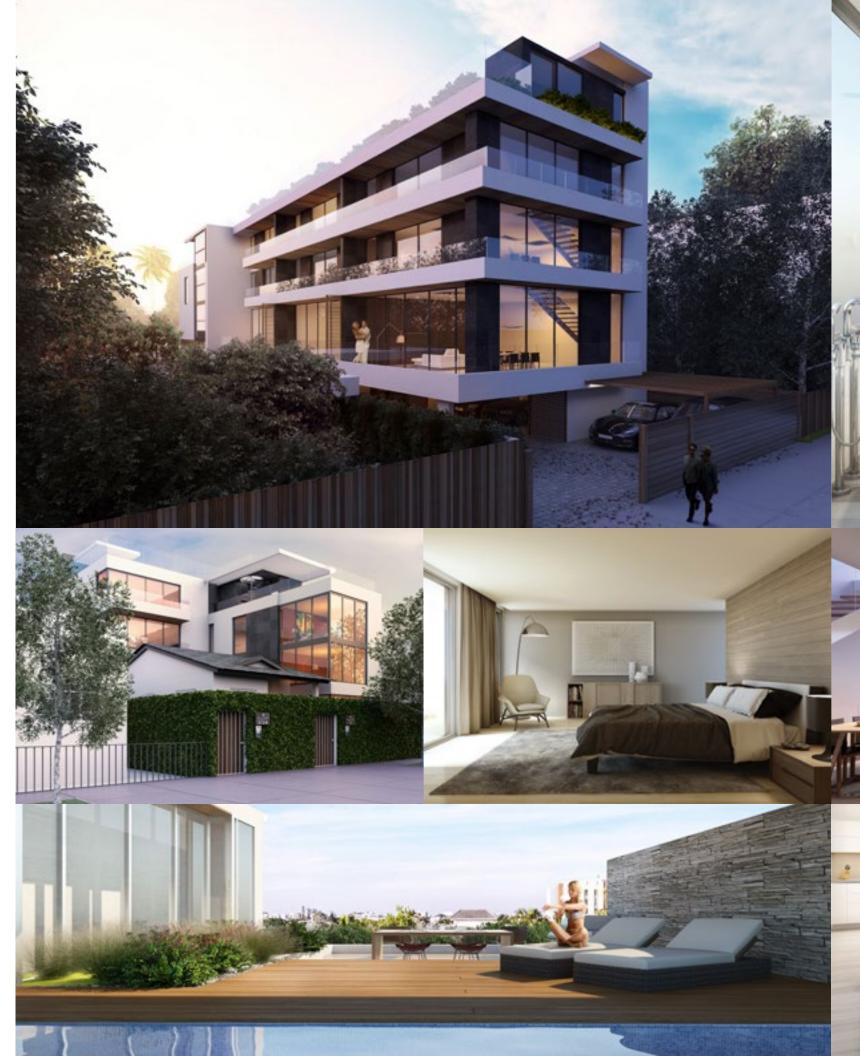

## THE PROJECT

Green Roads is a set of unique Townhouses. Each of them is composed of three stories with exclusive facilities including: garage, elevator and rooftop terraces with outstanding views of Brickell and the Miami Skyline. It's unique design defines Green Roads as the architectural vanguard of The Roads.

Green Roads is your place to make a house into a home.