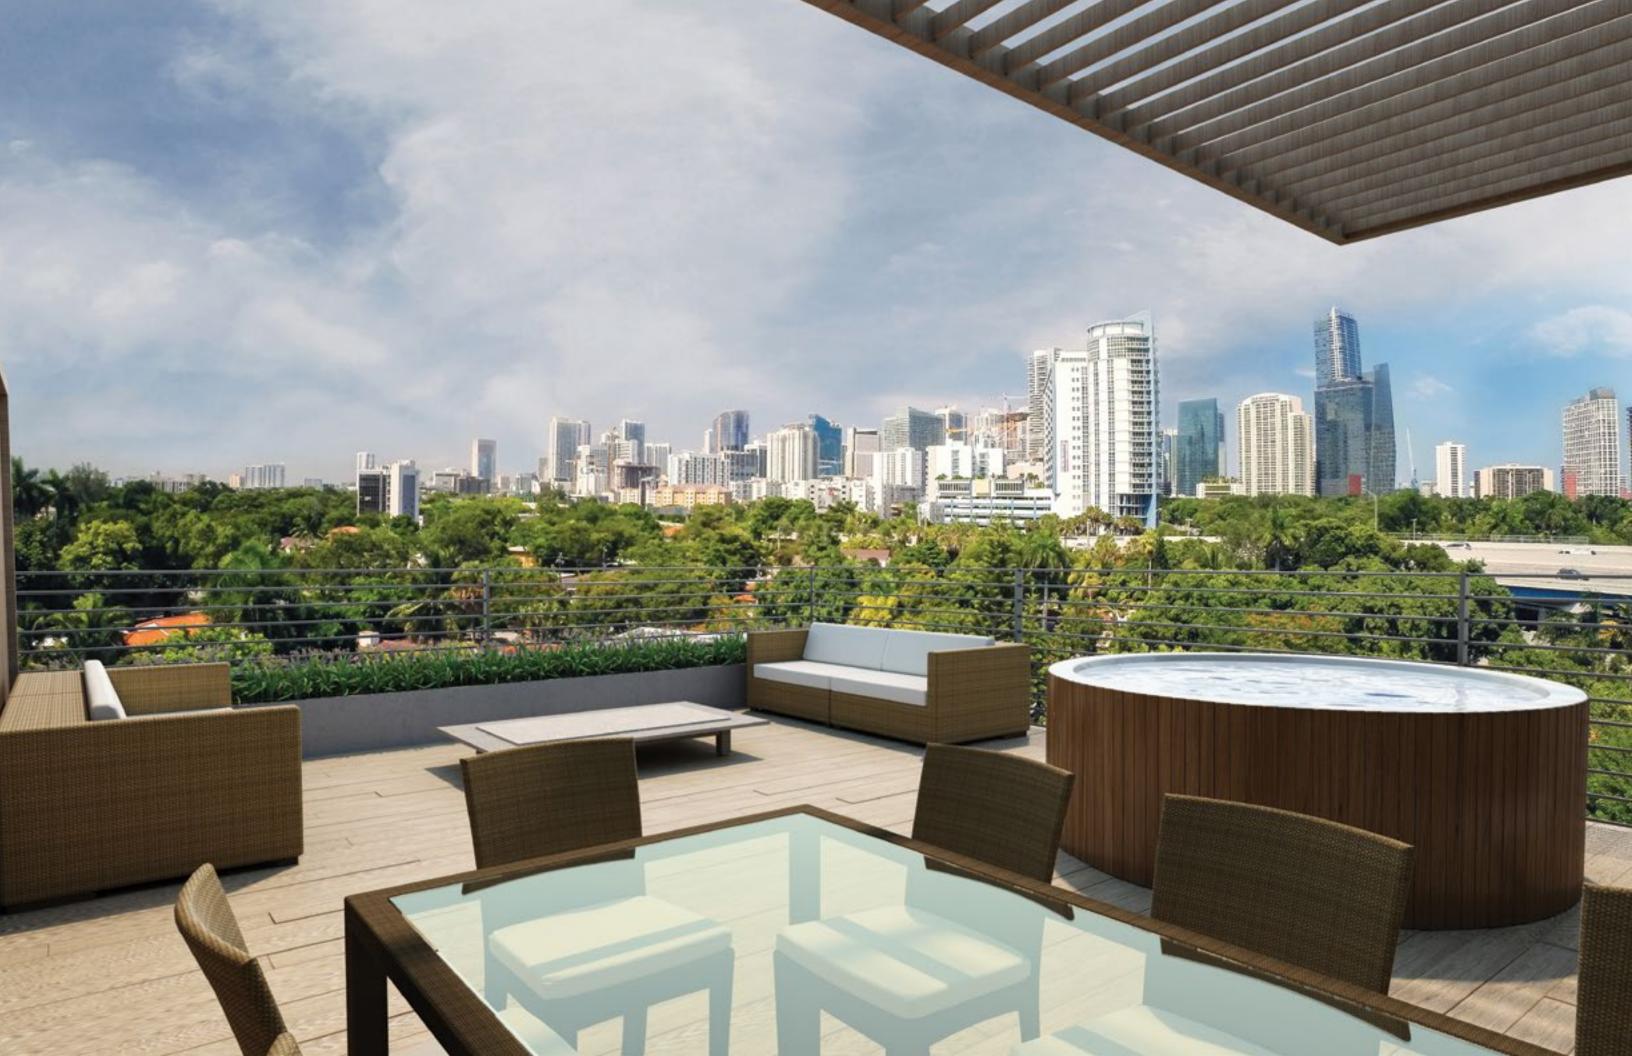

## THE PROJECT

Green Roads is a set of unique Townhouses. Each of them is composed of three stories with exclusive facilities including: garage, elevator and rooftop terraces with outstanding views of Brickell and the Miami Skyline. It's unique design defines Green Roads as the architectural vanguard of The Roads.

Green Roads is your place to make a house into a home.