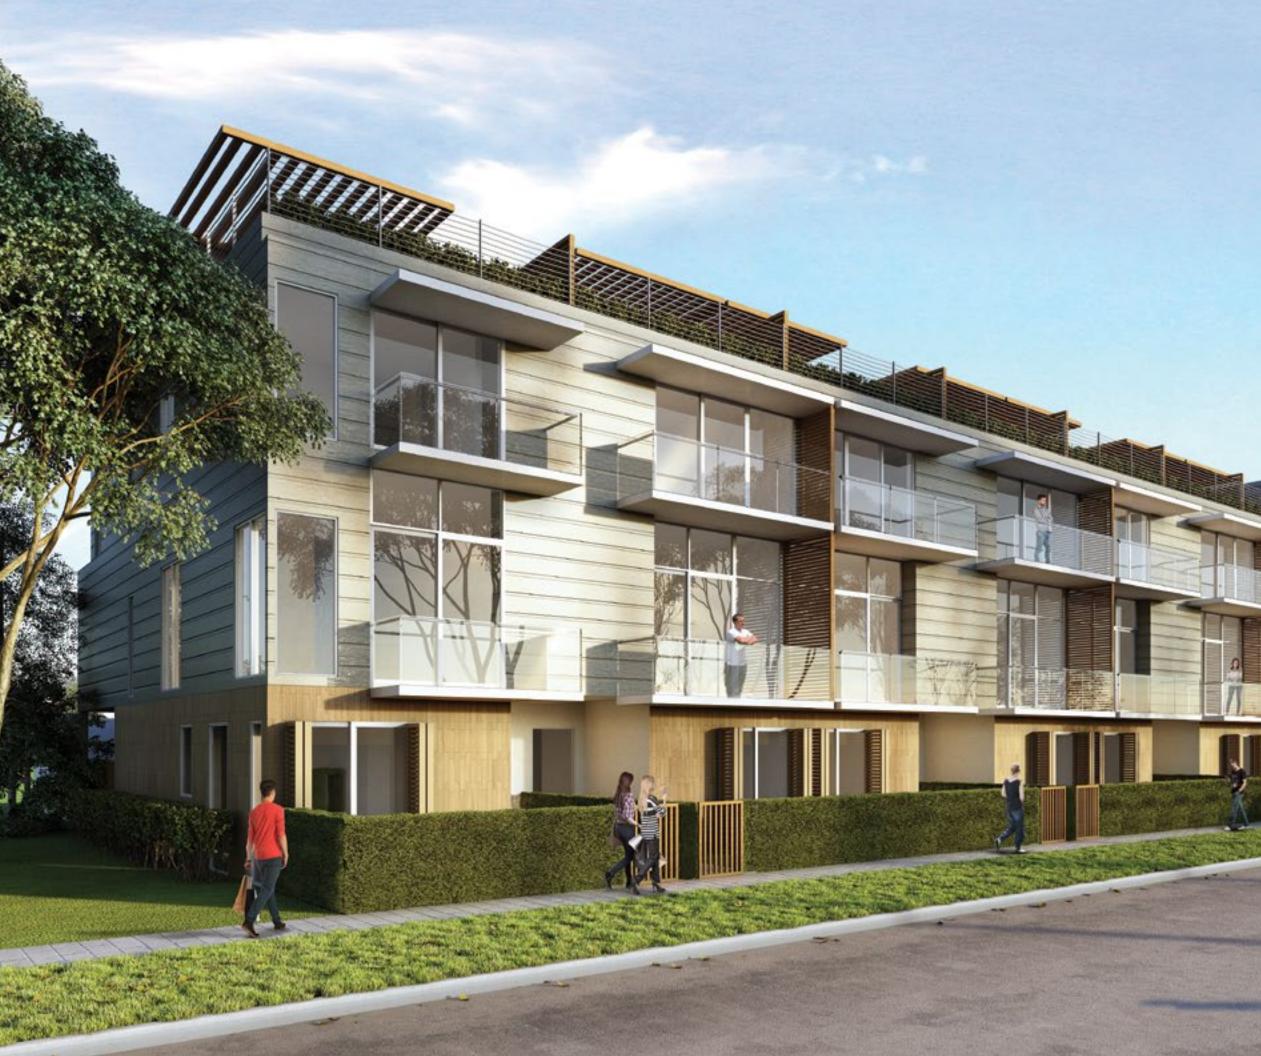

## THE PROJECT

Green Roads is a set of unique Townhouses. Each of them is composed of three stories with exclusive facilities including: garage, elevator and rooftop terraces with outstanding views of Brickell and the Miami Skyline. It's unique design defines Green Roads as the architectural vanguard of The Roads.

Green Roads is your place to make a house into a home.