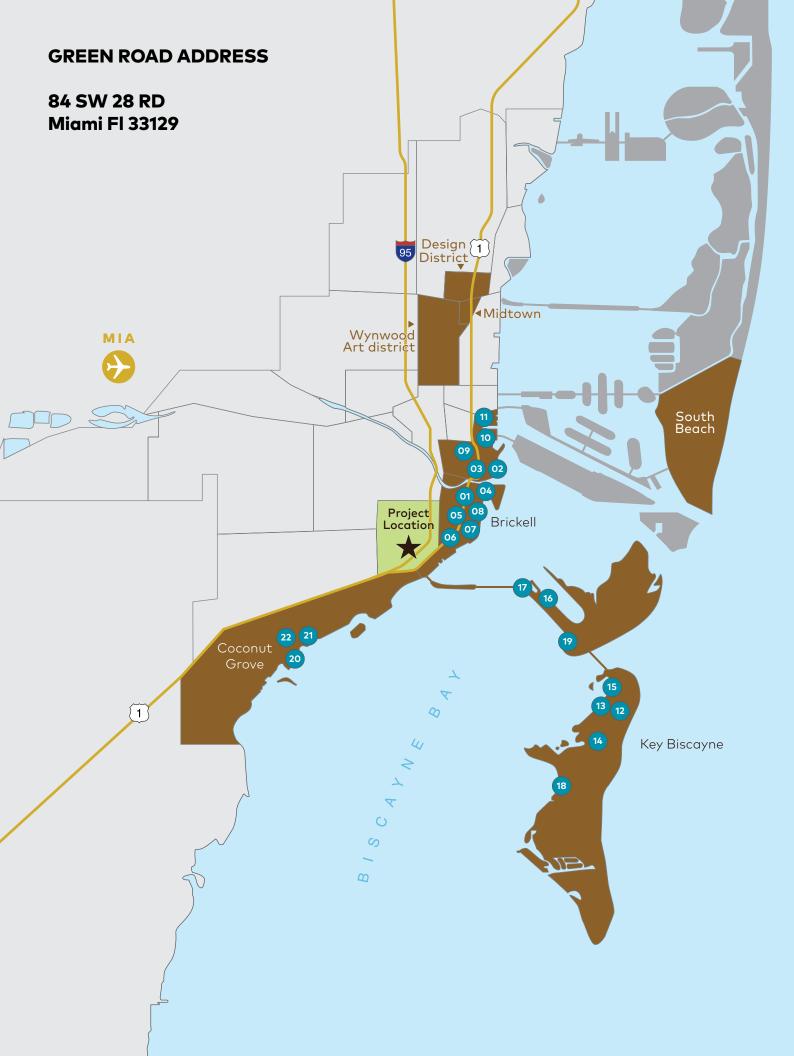

# BALANCE, PEACE

2 Minutes from Brickell 5 Minutes from Key Biscayne Beaches 5 Minutes from Coconut Grove 7 Minutes from the Design District 10 Minutes from South Beach 15 Minutes from the Miami International Airport

#### POINT OF INTEREST

- Brickell and Down Town:
- 1. Brickell City Center
- 2. Il Gabbiano
- 3. Zuma
- 4. Cirpriani
- 5. Novecento
- 6. Segafredo bar
- 7. Edge Steak & Bar
- 8. Morton's The Steakhouse
- 9. CVI.CHE 105
- 10. Miami American Airlines Arena
- 11. Pérez Art Museum Miami

#### • Key Biscayne:

- 12. Crandon Park (beach)
- 13. Crandon Golf
- 14. Crandon Tennis
- 15. Crandon Park Marina
- 16. Marine Stadium
- 17. Rickenbacker Marina
- 18. Key Biscayne Yacht Club
- 19. Miami Seaquarium

#### Cocunut Grove:

- 20. Grove key Marina
- 21. Monty's Raw Bar
- 22. Cinepolis Coconut Grove Movie Theater
- Wynwood Art District
- Midtown
- Design District