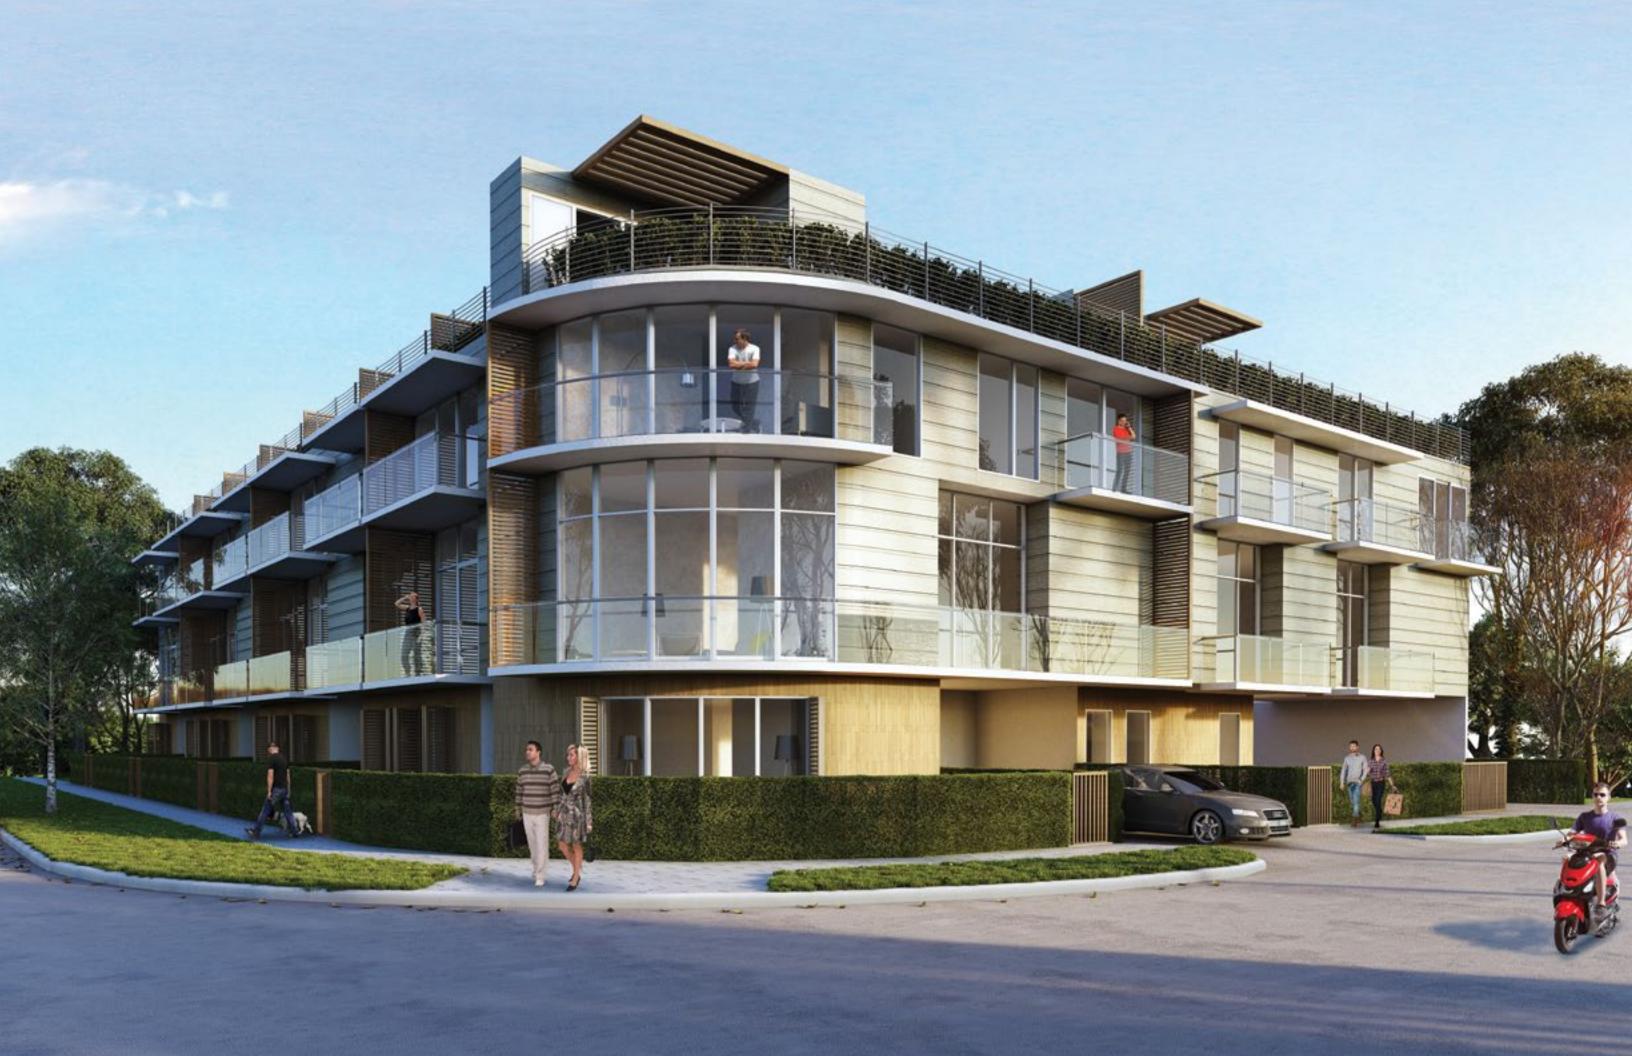

## THE PROJECT

Green Roads is a set of unique Townhouses. Each of them is composed of three stories with exclusive facilities including: garage, elevator and rooftop terraces with outstanding views of Brickell and the Miami Skyline. It's unique design defines Green Roads as the architectural vanguard of The Roads.

Green Roads is your place to make a house into a home.