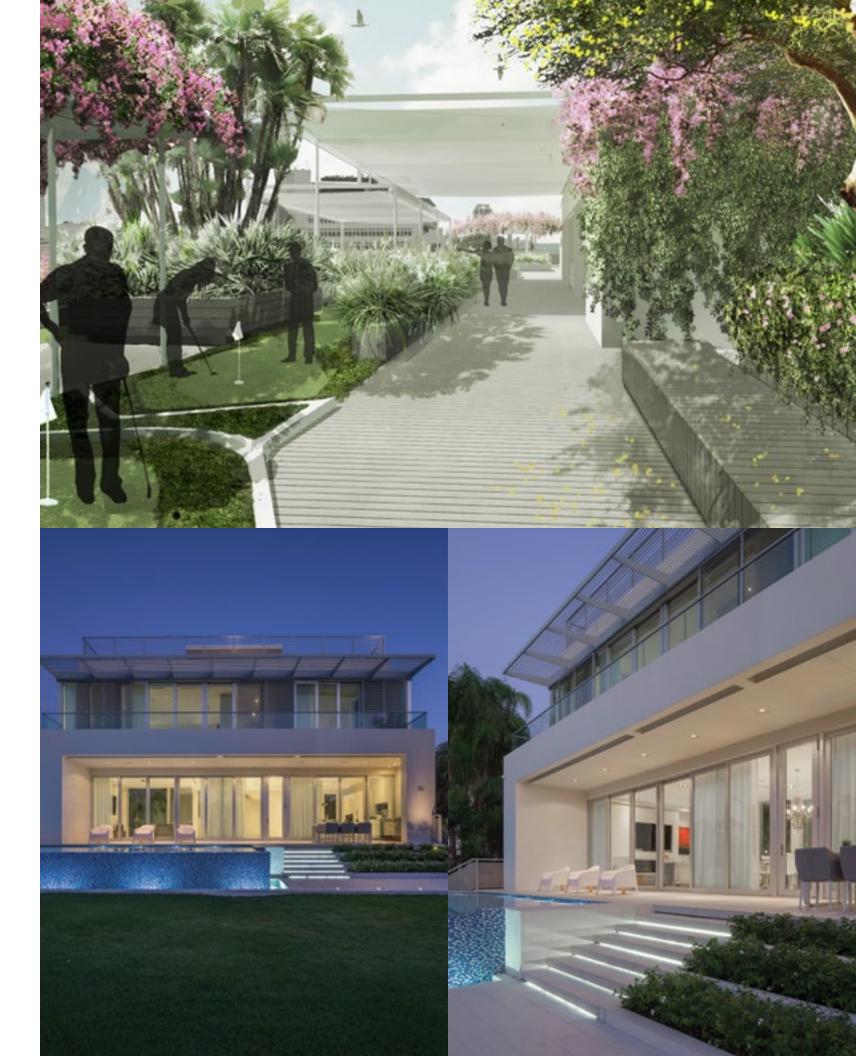

## THE PROJECT

Green Roads is a set of unique Townhouses. Each of them is composed of three stories with exclusive facilities including: garage, elevator and rooftop terraces with outstanding views of Brickell and the Miami Skyline. It's unique design defines Green Roads as the architectural vanguard of The Roads.

### **ABOUT BBA**

BBA Miami is an international architecture, planning and interior design firm based in Miami with a focus on residential, education, transportation, culture and hospitality.

At the center of BBA's worldwide practice is the belief that through a balanced analytical approach, a passionate commitment to design and a truly collaborative process, sophisticated contemporary projects are crafted in order to improve the way people work, learn, have fun and live.

BBA's residential experience is extensive and includes high-end homes in Key Biscayne, Hibiscus Island, Coconut Grove and Miami Beach in addition to larger buildings.