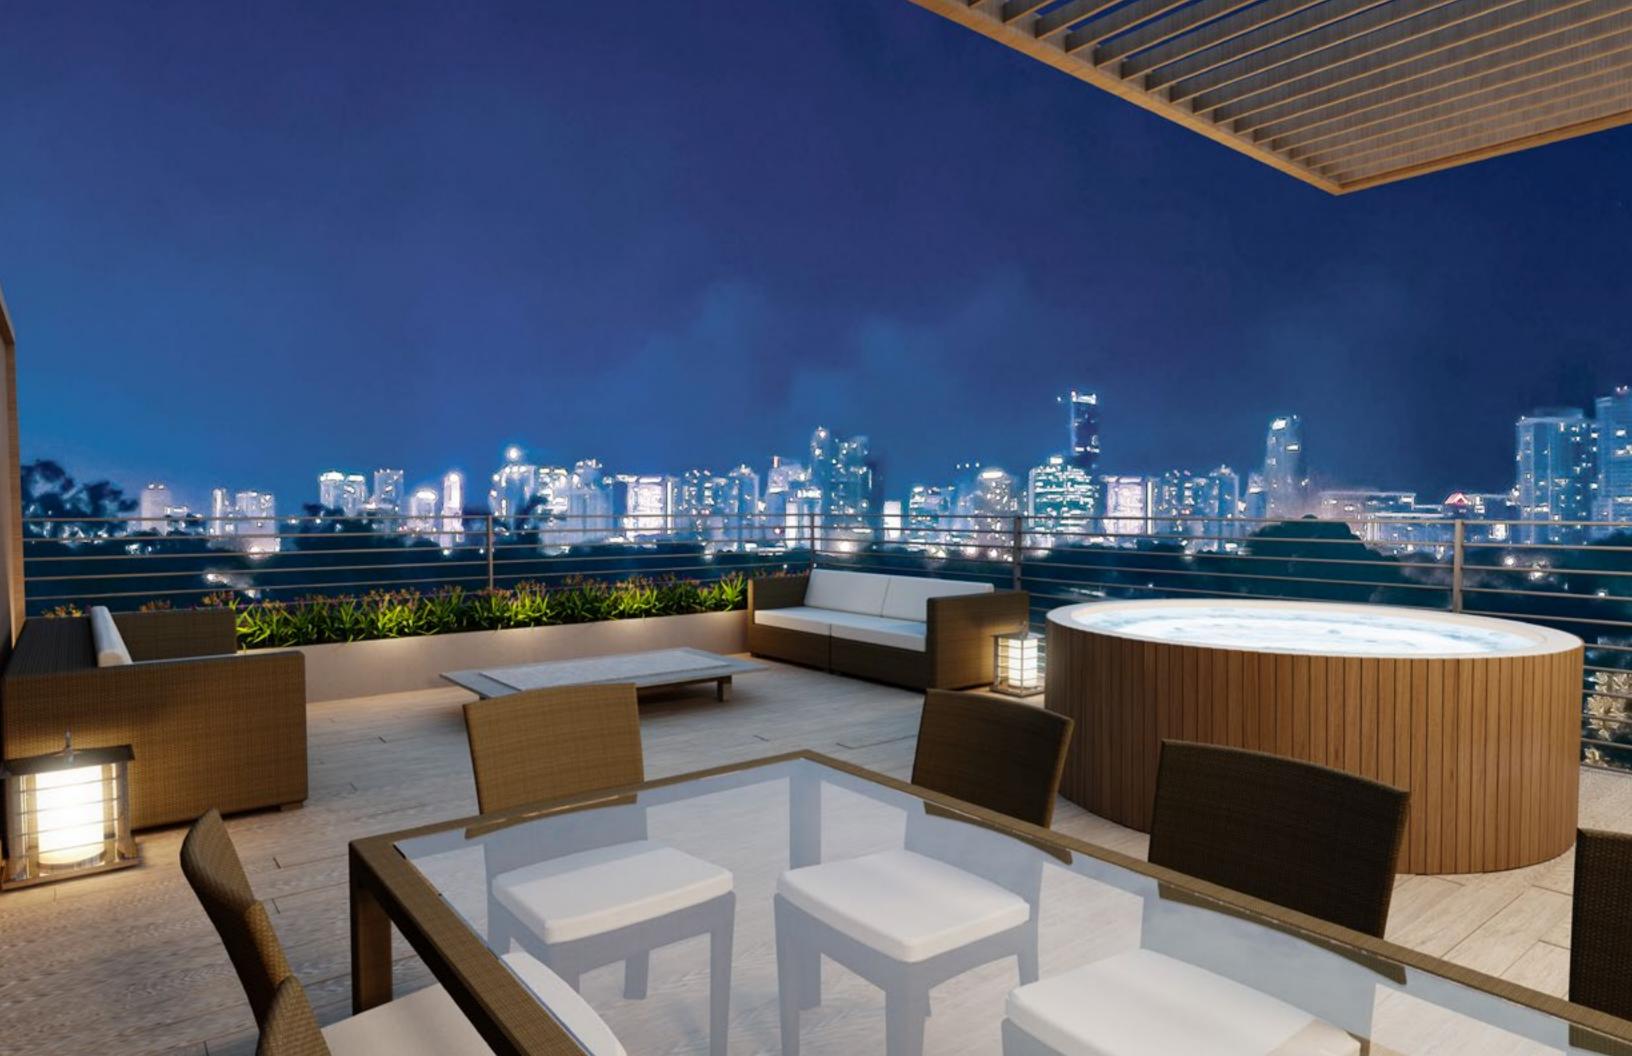

## THE PROJECT

Green Roads is a set of unique Townhouses. Each of them is composed of three stories with exclusive facilities including: garage, elevator and rooftop terraces with outstanding views of Brickell and the Miami Skyline. It's unique design defines Green Roads as the architectural vanguard of The Roads.

# LOOKING FOR ANOTHER VIEW